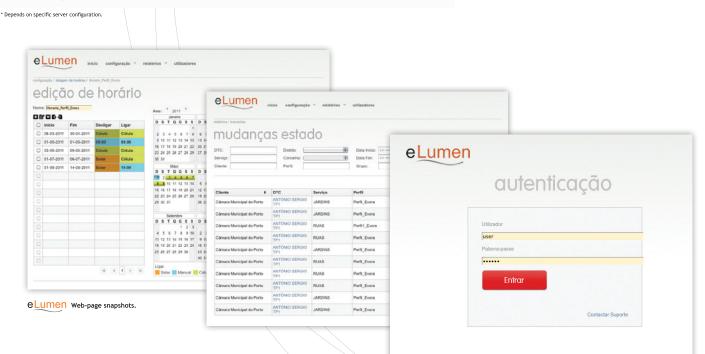

## Street Light Manager

The **eLumen** Client web-platform allows to perform the following operations:

- User management
- Client definition
- Carry out service definition
- Profile definition
- Special Day definition
- Definition and import of schedule programs
- Allocate time programs to services
- Allocate the control circuits of distribution transformer controller to specific services
- Allocate the smart meters to specific services
- Carry out manual orders to a distribution transformer controller or smart meter
- Proceed with the configuration of distribution transformer controller and smart meter
- Perform and export searches
- Alarm monitoring
- Functional events listing
- Perform operational reports
- Import and export configuration data through available software tools

The  $\ensuremath{\textbf{eLumen}}$  web-page contains sub-menus including the following actions:

- Account administration
- Program schedules definition
- Operation
- Alarms and events management
- Searching
- Reports