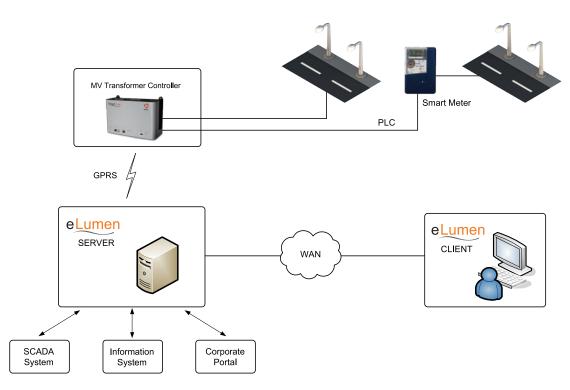

ition
- Definition and import of schedule programs
- Allocate time programs to services
- Allocate the control circuits of distribution transformer controller to specific services
- Allocate the smart meters to specific services
- Carry out manual orders to a distribution transformer controller or smart meter
- Proceed with the configuration of distribution transformer controller and smart meter
- Perform and export searches
- Alarm monitoring
- Functional events listing
- Perform operational reports
- Import and export configuration data through available software tools

The  $\ensuremath{\textbf{eLumen}}$  web-page contains sub-menus including the following actions:

- Account administration
- Program schedules definition
- Operation
- Alarms and events management
- Searching
- Reports



Example of System Arquitecture.